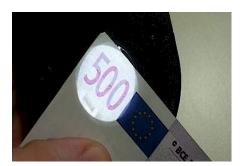

## **Mobile Docu-check**

The fastest way to check travel documents, driving licenses, banknotes, signatures and similar for authenticity, whether you are in a train, a car, a plane or even on the countryside. Different light modes reveal the security features very well. With the RFID transponder check you can verify all currently used passport transponders for correct response.

## **Specialists Quotes**

"Best mobile device since 25 years from and for police men"

"15x magnification nowadays is a must to check nano features"

"Passport chip check is very fast and user-friendly"

"Switch on light modes and the sun rises"