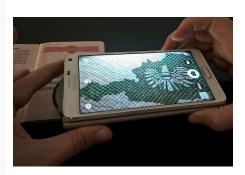

## **Mobile Docu-check**

The fastest way to check travel documents, driving licenses, banknotes, signatures and similar for authenticity, whether you are in a train, a car, a plane or even on the countryside. Different light modes reveal the security features very well. With the RFID transponder check you can verify all currently used passport transponders for correct response.

## **Specialists Quotes**

"Best mobile device since 25 years from and for police men"

"15x magnification nowadays is a must to check nano features"

"Passport chip check is very fast and user-friendly"

"Switch on light modes and the sun rises"