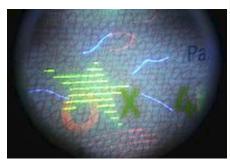

## **Mobile Docu-check**

The fastest way to check travel documents, driving licenses, banknotes, signatures and similar for authenticity, whether you are in a train, a car, a plane or even on the countryside. Different light modes reveal the security features very well. With the RFID transponder check you can verify all currently used passport transponders for correct response.

## **Specialists Quotes**

"Best mobile device since 25 years from and for police men"

"15x magnification nowadays is a must to check nano features"

"Passport chip check is very fast and user-friendly"

"Switch on light modes and the sun rises"