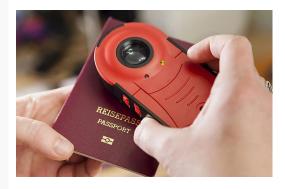

## **Mobile Docu-check**

The fastest way to check travel documents, driving licenses, banknotes, signatures and similar for authenticity, whether you are in a train, a car, a plane or even on the countryside. Different light modes reveal the security features very well. With the RFID transponder check you can verify all currently used passport transponders for correct response.

## **Mobile Document Checking Device**

This mobile document checking device is designed in cooperation with document specialists from the Austrian Federal Ministry of Internal Affairs.